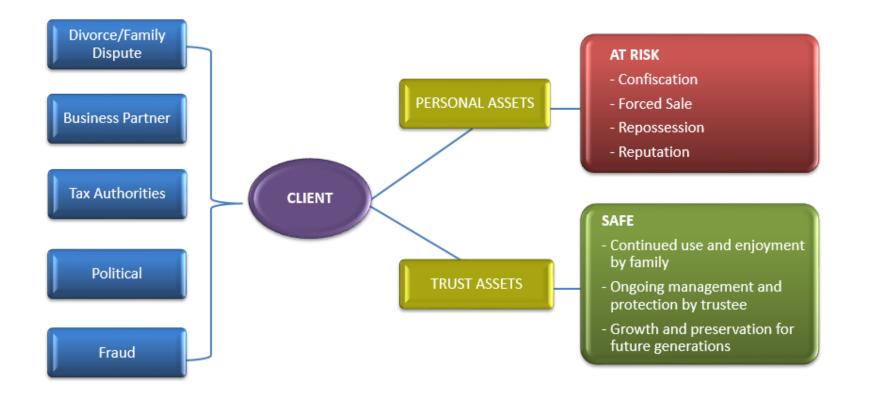

## **RISK MANAGEMENT**

As can be seen from the diagram below Financial structures can be a valuable component in any risk management strategy but Opus also arranges many other solutions. Our <u>Risk Timeline</u> document summarises many of the key risks facing our clients today.