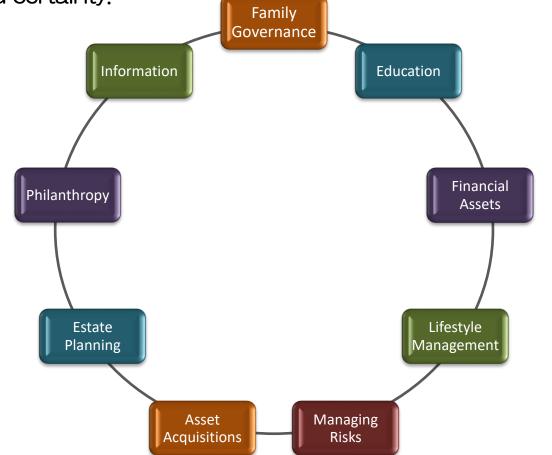

# SERVICES - FAMILY OFFICE

Some clients prefer to entrust some of their wider needs to Opus for safety, convenience and certainty.

For further information about our fiduciary and family office services please see specific factsheets.