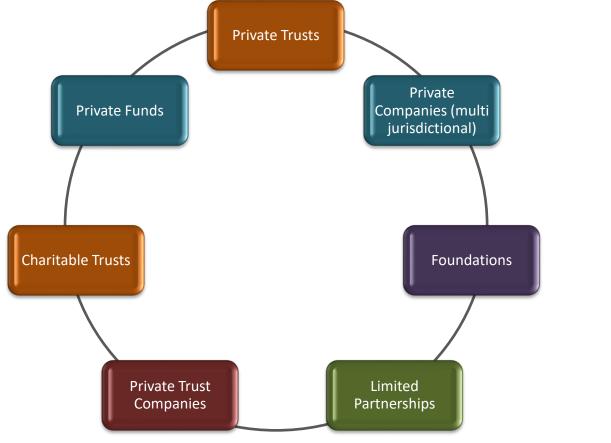

# SERVICES - FIDUCIARY

A comprehensive suite of services providing formation, management and administration services in relation to: